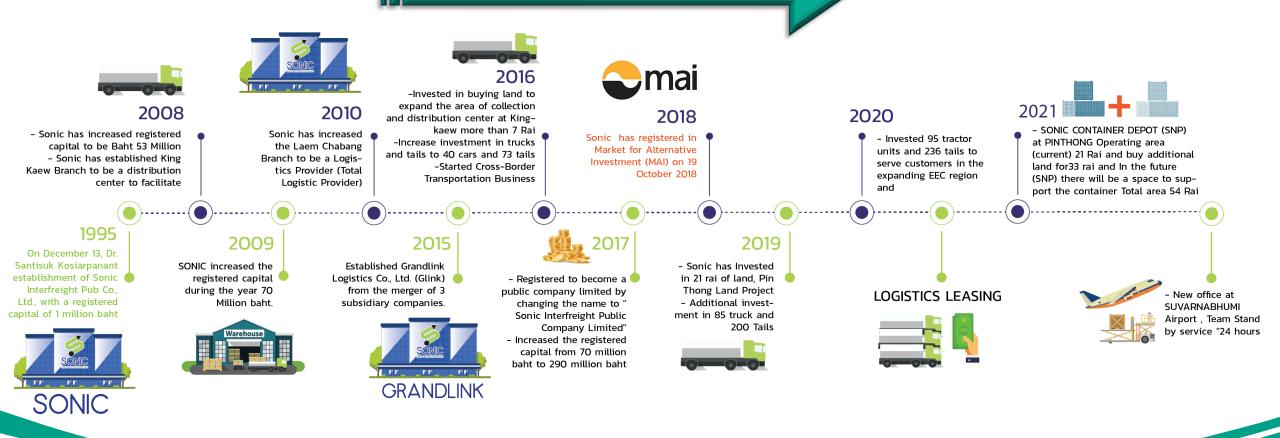

## SONIC MILESTONE

SONIC

# Financial <sup>26</sup> Development

2020

The Company has a registered capital of **290,000,000 baht**, and a paid-up capital of **275,000,000 baht** 

2021

The Company has a registered capital of 431,250,000 baht, and a paid-up capital of 358,659,404 baht 2022

The Company has a registered capital of 431,250,000 baht, and a paid-up capital of 379,772,729 baht