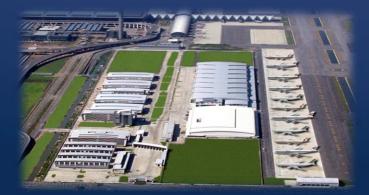

จำกัด (มหาชน)



# OPPORUNITY DAY YEAR END

2022



# SONIC CONTENT

## **COMPANY OVERVIEW**

## **FINANCIAL PERFORMANCE**

# **BUSINESS OUTLOOK**

## SONIC MILESTONE



SONIC



# Financial <sup>26</sup> Development

2020

The Company has a registered capital of **290,000,000 baht**, and a paid-up capital of **275,000,000 baht** 

2021

The Company has a registered capital of 431,250,000 baht, and a paid-up capital of 358,659,404 baht 2022

The Company has a registered capital of 431,250,000 baht, and a paid-up capital of 379,772,729 baht





# Bangkok Port Operation Office / LCL Consol









# SONIC TRANSPORT LOCATION







## KINGKAEW Transport Office

## KINGKAEW Distribution Center 1&2

# **SONIC AIRPORT OFFICE**



Located in the Suvarnabhumi Airport



**Air Freight Teams** 



Suvarnabhumi Airport Free Zone





# **SONIC CONTAINER DEPOT**



## **OFFICE OPERATING**

PINTONG LAND NONG KHAM SUBDISTRICT, SRIRACHA DISTRICT, CHON BURI PROVINCE



Extension area about 21 Rai (8.3 Acre) (Currently in the process of adjusting the ground)

> In the future there will be a space to support the container. Total area 33 Rai (13 Acre)

> > SONIC DEPO-







# **OCEAN FREIGHT**



- Customers clearance and door to door delivery
- Choice of schedules, transit time and price options as VOCC

#### SPECIAL CONTAINER, SPECIAL CARGO AND PROJECT CARGO

- Specialized sea cargo container service
- Suitable low-bed classic service

#### REFER CONTAINER FOR SPECIAL COMMODITIES

- Flexible schedules with major carriers
- Suitable gen-set truck service

### (Project, Heavy & Oversize c