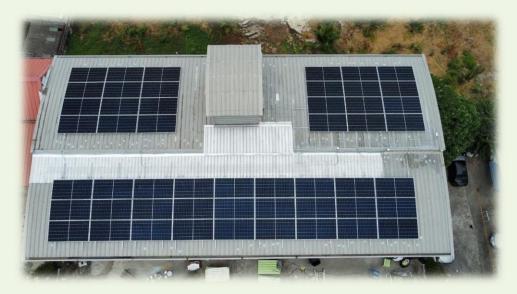

|----------|
| Financial Position   |                  |                  | Amount                 | %        |
| Asset                | 1,657.10         | 1,745.34         | 88.24                  | 5.32%    |
| Liabilities          | 628.77           | 430.55           | (198.22)               | (31.53%) |
| Shareholder's equity | 1,014.75         | 1,293.57         | 278.82                 | 27.48%   |







# **GROWTH STRATEGY OF SONIC**





Coperative

The Global Air Cargo Forwarders Alliance WCA

FFINITY

ขยายเครือข่าย NEW NETWORK เพิ่มมากขึ้นเพื่อสร้างรายได้ และ Sustainability ให้กับธุรกิจ

# **"NEW NETWORK"**



LOGISTICS NETWORKS

# Federal Maritime Commission

## **SONIC CONTAINER DEPOT** Increase service area of 9 Rai

# **12 Rai full area service**







# **GREEN ENERGY**



# **SUSTAINABLE INVESTMENT**