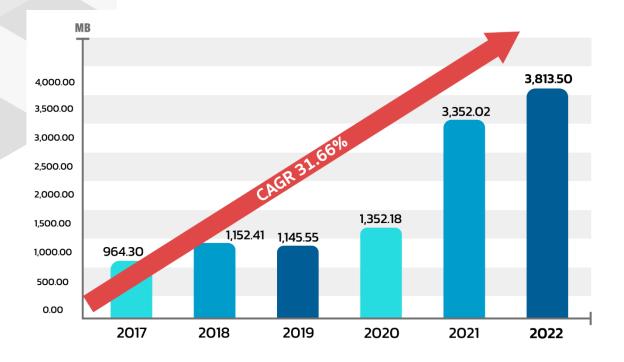

## **REVENUE FROM SERVICES**

YEAR

YEAR

Unit : Million Baht

| Segment        | YE.2021  | YE.2022  | YoY     |
|----------------|----------|----------|---------|
| Sea Freight    | 2,728.98 | 2,930.64 | 7.39%   |
| Transportation | 442.50   | 456.10   | 3.07%   |
| Air Freight    | 166.46   | 403.54   | 142.42% |
| Other          | 14.08    | 23.22    | 64.91%  |
| Total          | 3,352.02 | 3,813.50 | 13.77%  |