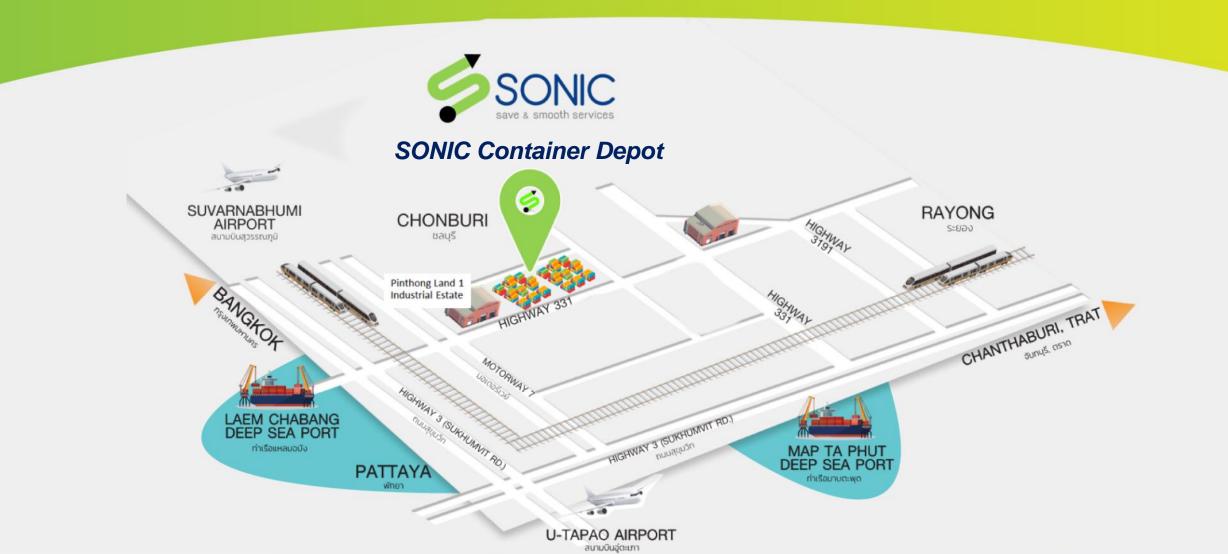

# SNP Location

We locate in the Laem Chabang Industrial Zone, Pinthong Land 1 Industrial Estate with standard environment management. Where prefer to both Exporter and Importer.