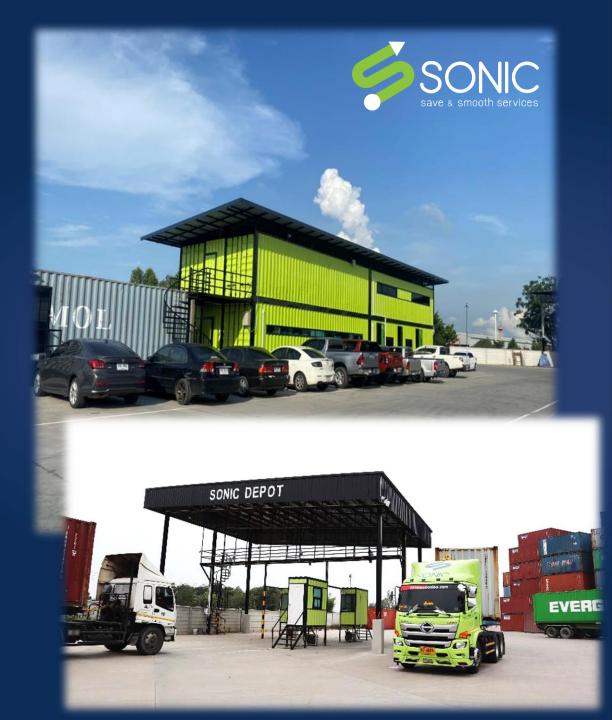

SONIC



# Financial <sup>26</sup> Development

2020

The Company has a registered capital of **290,000,000 baht**, and a paid-up capital of **275,000,000 baht** 

2021

The Company has a registered capital of 431,250,000 baht, and a paid-up capital of 358,659,404 baht 2022

The Company has a registered capital of 431,250,000 baht, and a paid-up capital of 379,772,729 baht





# Bangkok Port Operation Office / LCL Consol









# SONIC TRANSPORT LOCATION







## KINGKAEW Transport Office

## KINGKAEW Distribution Center 1&2

# **SONIC AIRPORT OFFICE**



Located in the Suvarnabhumi Airport



**Air Freight Teams** 



Suvarnabhumi Airport Free Zone





# **SONIC CONTAINER DEPOT**



## **OFFICE OPERATING**

PINTONG LAND NONG KHAM SUBDISTRICT, SRIRACHA DISTRICT, CHON BURI PROVINCE



Extension area about 21 Rai (8.3 Acre) (Currently in the process of adjusting the ground)

> In the future there will be a space to support the container. Total area 33 Rai (13 Acre)

> > SONIC DEPO-







# **OCEAN FREIGHT**



- Customers clearance and door to door delivery
- Choice of schedules, transit time and price options as VOCC

#### SPECIAL CONTAINER, SPECIAL CARGO AND PROJECT CARGO

- Specialized sea cargo container service
- Suitable low-bed classic service

#### REFER CONTAINER FOR SPECIAL COMMODITIES

- Flexible schedules with major carriers
- Suitable gen-set truck service

### (Project, Heavy & Oversize cargo)

- Experts in handling over dimensional cargo
- Adept in barge operations
- Break bulk freight and chartering vessels procedures
- Project transportation feasibili