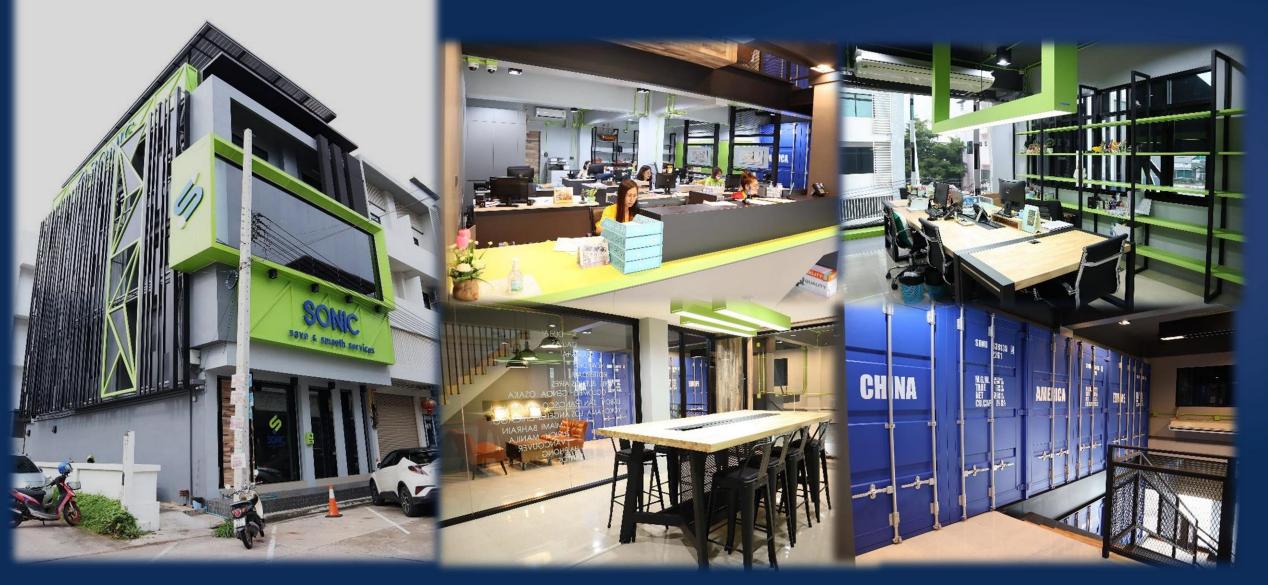

EAR END

2022



# SONIC CONTENT

## **COMPANY OVERVIEW**

## **FINANCIAL PERFORMANCE**

# **BUSINESS OUTLOOK**

## SONIC MILESTONE



SONIC



# Financial <sup>26</sup> Development

2020

The Company has a registered capital of **290,000,000 baht**, and a paid-up capital of **275,000,000 baht** 

2021

The Company has a registered capital of 431,250,000 baht, and a paid-up capital of 358,659,404 baht 2022

The Company has a registered capital of 431,250,000 baht, and a paid-up capital of 379,772,729 baht





# Bangkok Port Operation Office / LCL Consol









# SONIC TRANSPORT LOCATION







## KINGKAEW Transport Office

## KINGKAEW Distribution Center 1&2

# **SONIC AIRPORT OFFICE**



Located in the Suvarnabhumi Airport



**Air Freight Teams** 



Suvarnabhumi Airport Free Zone





# **SONIC CONTAINER DEPOT**



## **OFFICE OPERATING**

PINTONG LAND NONG KHAM SUBDISTRICT, SRIRACHA DISTRICT, CHON BURI PROVINCE



Extension area about 21 Rai (8.3 Acre) (Currently in the process of adjusting the ground)

> In the future there will be a space to support the container. Total area 33 Rai (13 Acre)

> > SONIC DEPO-







# **OCEAN FREIGHT**



- Customers clearance and door to door delivery
- Choice of schedules, transit time and price options as VOCC

#### SPECIAL CONTAINER, SPECIAL CARGO AND PROJECT CARGO

- Specialized sea cargo container service
- Suitable low-bed classic service

#### REFER CONTAINER FOR SPECIAL COMMODITIES

- Flexible schedules with major carriers
- Suitable gen-set truck service

### (Project, Heavy & Oversize cargo)

- Experts in handling over di