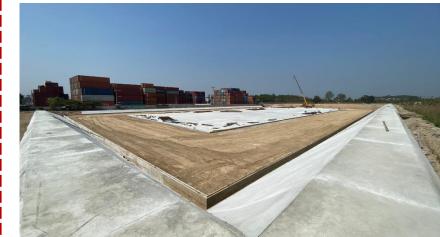

## **OFFICE OPERATING**

PINTONG LAND NONG KHAM SUBDISTRICT, SRIRACHA DISTRICT, CHON BURI PROVINCE

Extension area about 21 Rai (8.3 Acre) (Currently in the process of adjusting the ground)

> In the future there will be a space to support the container. Total area 33 Rai (13 Acre)

> > SONIC DEPO-