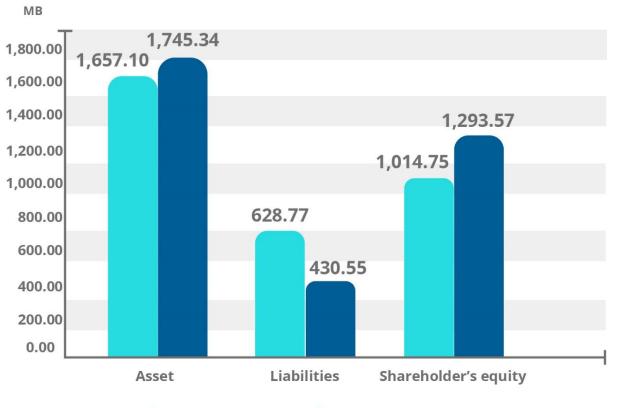

# **Statement of Financial Position**

31 December 2021 🔵 31 December 2022

Unit : million baht

| Statement of         | 31 December 2021 | 31 December 2022 | Increase / (Decrease ) |          |
|----------------------|------------------|------------------|------------------------|----------|
| Financial Position   |                  |                  | Amount                 | %        |
| Asset                | 1,657.10         | 1,745.34         | 88.24                  | 5.32%    |
| Liabilities          | 628.77           | 430.55           | (198.22)               | (31.53%) |
| Shareholder's equity | 1,014.75         | 1,293.57         | 278.82                 | 27.48%   |