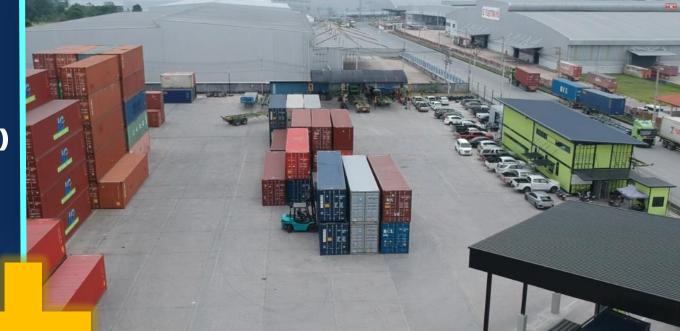

# **SONIC CONTAINER DEPOT**

## Area Size

19,200 SQM. Concrete coverage and ready extension area for additional 14,400 SQM, with storage capacity of 2,500 Teus. in total, by offer cleaning and repair service.

# SNP Location

We locate in the Laem Chabang Industrial Zone, Pinthong Land 1 Industrial Estate with standard environment management. Where prefer to both Exporter and Importer.