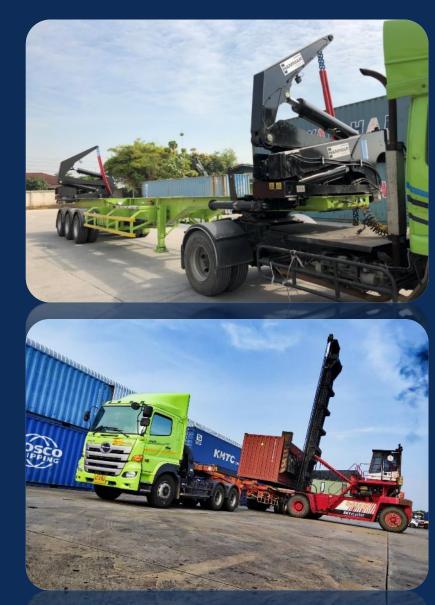

## SIDE LOADER & FOLKLIFT

## **Empty Container Handler**

FORKLIFT

1 Unit 3 TIERS **REACH STACKER** 2 Unit 6/7 TIERS (STD/HQ)

EVENDA

EVEN