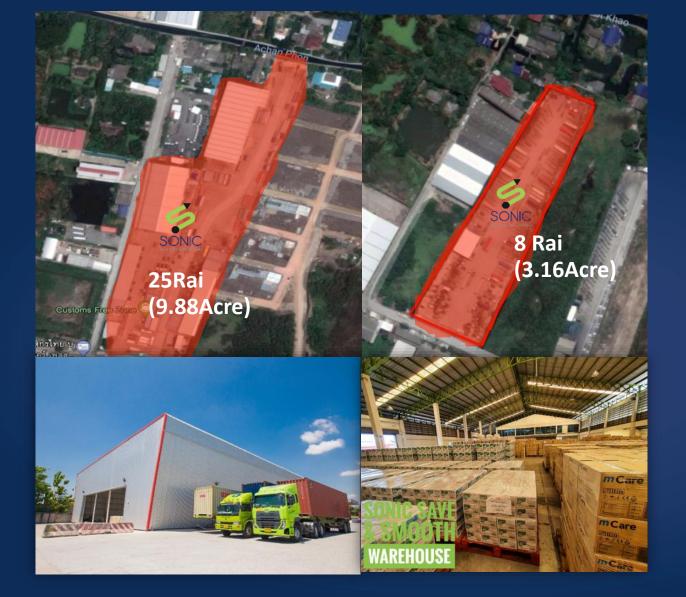

## **OFFICE OPERATING**

PINTONG LAND NONG KHAM SUBDISTRICT, SRIRACHA DISTRICT, CHON BURI PROVINCE

Extension area about 21 Rai (8.3 Acre) (Currently in the process of adjusting the ground)

> In the future there will be a space to support the container. Total area 33 Rai (13 Acre)