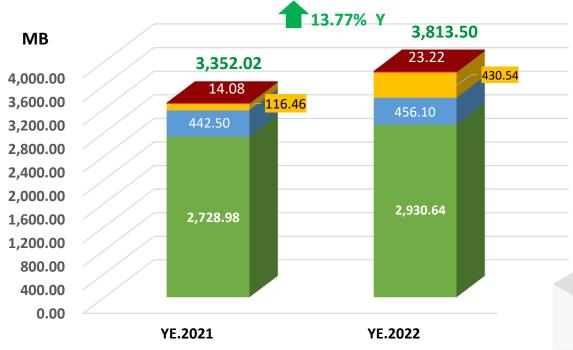

## **REVENUE FROM SERVICES**

YEAR

YEAR

Unit : Million Baht

| Segment        | YE.2021  | YE.2022  | YoY     |
|----------------|----------|----------|---------|
| Sea Freight    | 2,728.98 | 2,930.64 | 7.39%   |
| Transportation | 442.50   | 456.10   | 3.07%   |
| Air Freight    | 166.46   | 403.54   | 142.42% |
| Other          | 14.08    | 23.22    | 64.91%  |
| Total          | 3,352.02 | 3,813.50 | 13.77%  |