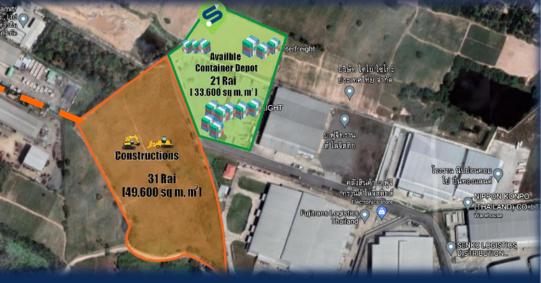

# **SONIC CONTAINER DEPOT**

## **OFFICE OPERATING**

PINTONG LAND NONG KHAM SUBDISTRICT, SRIRACHA DISTRICT, CHON BURI PROVINCE

Extension area about 21 Rai (8.3 Acre) (Currently in the process of adjusting the ground)

> In the future there will be a space to support the container. Total area 33 Rai (13 Acre)

## **SONIC CONTAINER DEPOT** Increase service area of 9 Rai

# **12 Rai full area service**