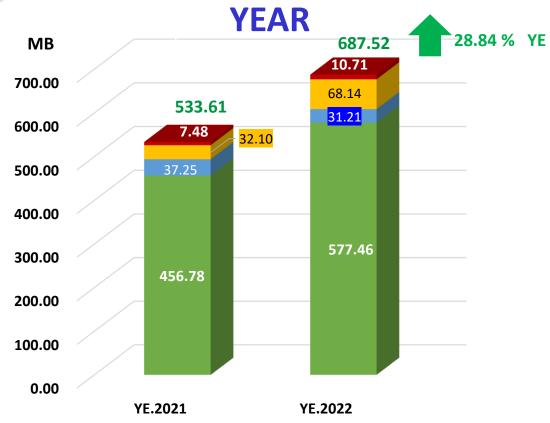

# **GROSS PROFIT**

Unit : Million Baht

| Gross Profit   | YE.2021 | YE.2022 |  |
|----------------|---------|---------|--|
| Sea Freight    | 456.78  | 577.46  |  |
| Transportation | 37.25   | 31.21   |  |
| Air Freight    | 32.10   | 68.14   |  |
| Other          | 7.48    | 10.71   |  |
| Total          | 533.61  | 687.52  |  |