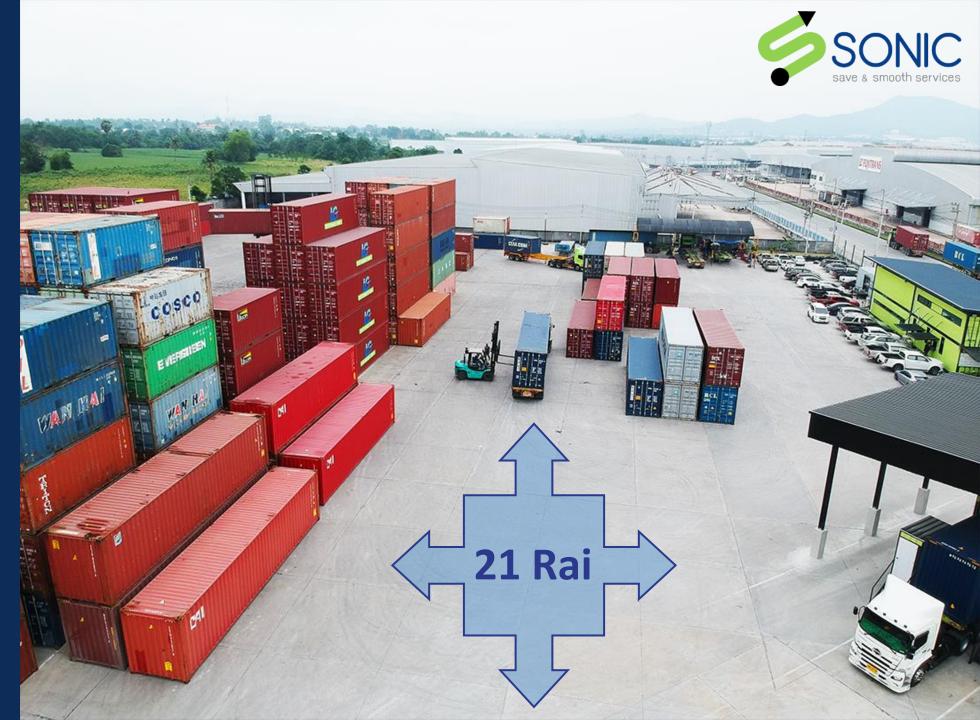

# **SONIC CONTAINER DEPOT**

## **OFFICE OPERATING**

PINTONG LAND NONG KHAM SUBDISTRICT, SRIRACHA DISTRICT, CHON BURI PROVINCE

Extension area about 21 Rai (8.3 Acre) (Currently in the process of adjusting the ground)

> In the future there will be a space to support the container. Total area 33 Rai (13 Acre)