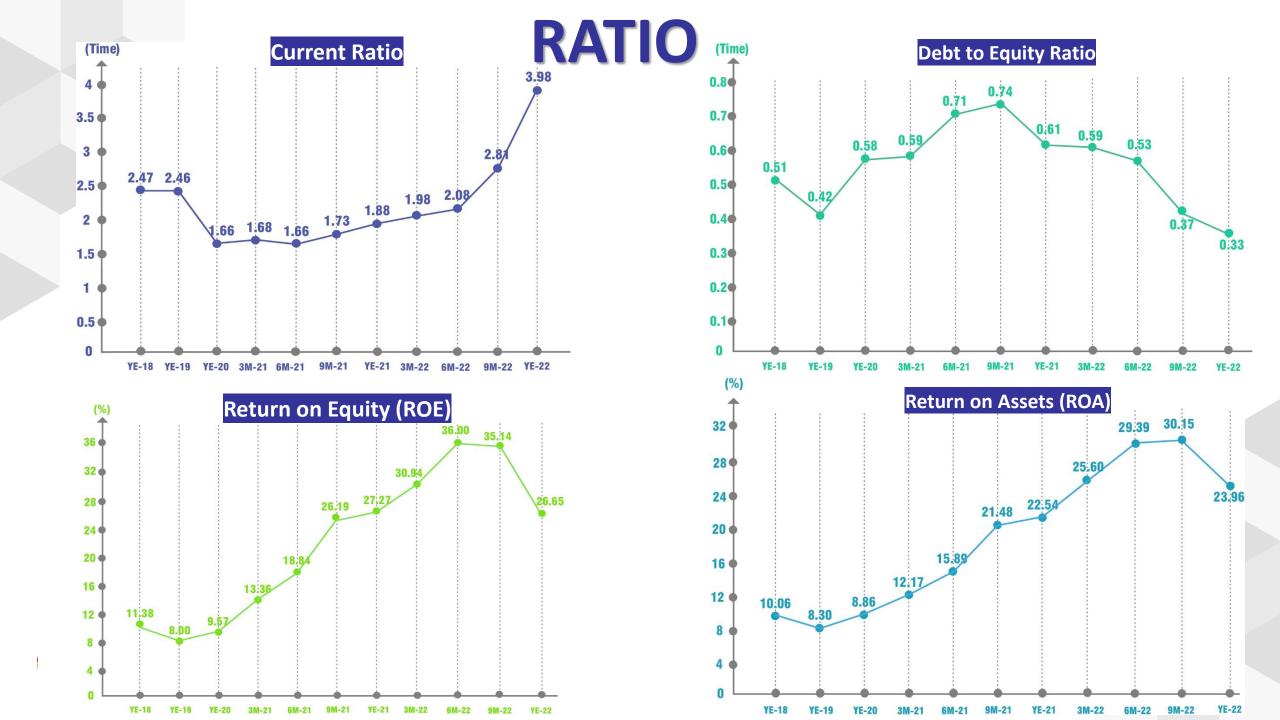

# FINANCIAL PERFORMANCE

687.0

25019.

## **REVENUE FROM SERVICES**

YEAR

YEAR

Unit : Million Baht

| Segment        | YE.2021  | YE.2022  | YoY     |
|----------------|----------|----------|---------|
| Sea Freight    | 2,728.98 | 2,930.64 | 7.39%   |
| Transportation | 442.50   | 456.10   | 3.07%   |
| Air Freight    | 166.46   | 403.54   | 142.42% |
| Other          | 14.08    | 23.22    | 64.91%  |
| Total          | 3,352.02 | 3,813.50 | 13.77%  |

# **GROSS PROFIT**

Unit : Million Baht

| Gross Profit   | YE.2021 | YE.2022 |  |
|----------------|---------|---------|--|
| Sea Freight    | 456.78  | 577.46  |  |
| Transportation | 37.25   | 31.21   |  |
| Air Freight    | 32.10   | 68.14   |  |
| Other          | 7.48    | 10.71   |  |
| Total          | 533.61  | 687.52  |  |

# **Statement of Financial Position**

31 December 2021 🔵 31 December 2022

Unit : million baht

| Statement of         | 31 December 2021 | 31 December 2022 | Increase / (Decrease ) |          |
|----------------------|------------------|------------------|------------------------|----------|
| Financial Position   |                  |                  | Amount                 | %        |
| Asset                | 1,657.10         | 1,745.34         | 88.24                  | 5.32%    |
| Liabilities          | 628.77           | 430.55           | (198.22)               | (31.53%) |
| Shareholder's equity | 1,014.75         | 1,293.57         | 278.82                 | 27.48%   |