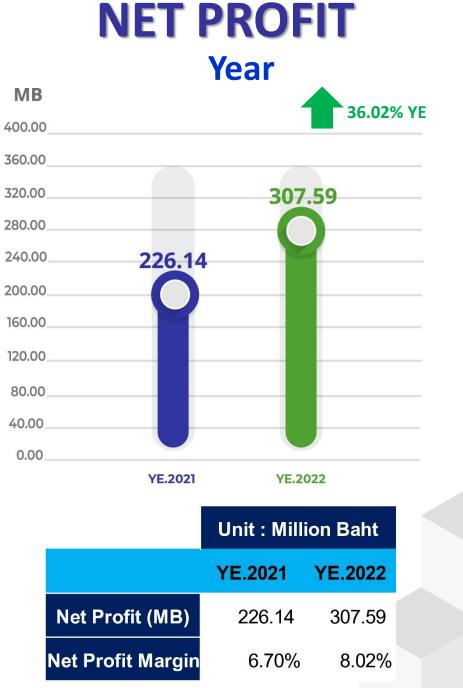

ANCIAL PERFORMANCE

687.0

25019.

## **REVENUE FROM SERVICES**

YEAR

YEAR





Unit : Million Baht

| Segment        | YE.2021  | YE.2022  | YoY     |
|----------------|----------|----------|---------|
| Sea Freight    | 2,728.98 | 2,930.64 | 7.39%   |
| Transportation | 442.50   | 456.10   | 3.07%   |
| Air Freight    | 166.46   | 403.54   | 142.42% |
| Other          | 14.08    | 23.22    | 64.91%  |
| Total          | 3,352.02 | 3,813.50 | 13.77%  |



# **GROSS PROFIT**



Unit : Million Baht

| Gross Profit   | YE.2021 | YE.2022 |  |
|----------------|---------|---------|--|
| Sea Freight    | 456.78  | 577.46  |  |
| Transportation | 37.25   | 31.21   |  |
| Air Freight    | 32.10   | 68.14   |  |
| Other          | 7.48    | 10.71   |  |
| Total          | 533.61  | 687.52  |  |





# **Statement of Financial Position**



31 December 2021 🔵 31 December 2022

Unit : million baht

| Statement of         | 31 December 2021 | 31 December 2022 | Increase / (Decrease ) |          |
|----------------------|------------------|------------------|------------------------|----------|
| Financial Position   |                  |                  | Amount                 | %        |
| Asset                | 1,657.10         | 1,745.34         | 88.24                  | 5.32%    |
| Liabilities          | 628.77           | 430.55           | (198.22)               | (31.53%) |
| Shareholder's equity | 1,014.75         | 1,293.57         | 278.82                 | 27.48%   |







# **GROWTH STRATEGY OF SONIC**





Coperative

The Global Air Cargo Forwarders Alliance WCA

FF