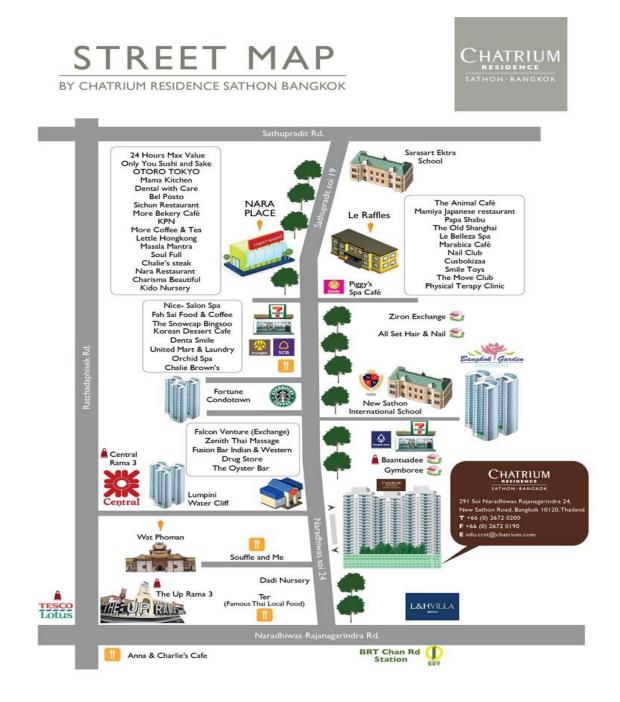

The Board of Directors of Sonic Interfreight Public Company Limited ("the Company") resolved to invite shareholders to attend the 2022 Annual General Meeting of Shareholders on **Wednesday**, **27**<sup>th</sup> **April 2022 at 14.00 hrs.** at Chatrium Residence Sathon Bangkok 291 Soi Naradhiwas Rajanagarindra 24, New Sathon Road, Chong Nonsi Sub-District, Yan Nawa District, Bangkok, Thailand to consider matters according to agenda as follows;

In addition, as a convenience, the company has prepared a map for the location of the shareholders' meeting. attachment 12

In addition, the company wishes to "refrain from distributing souvenirs and a snack-box at the shareholders' meeting" To reduce the risk of the outbreak of Coronavirus (COVID-19) and increase this budget as part of the cost of social activities.