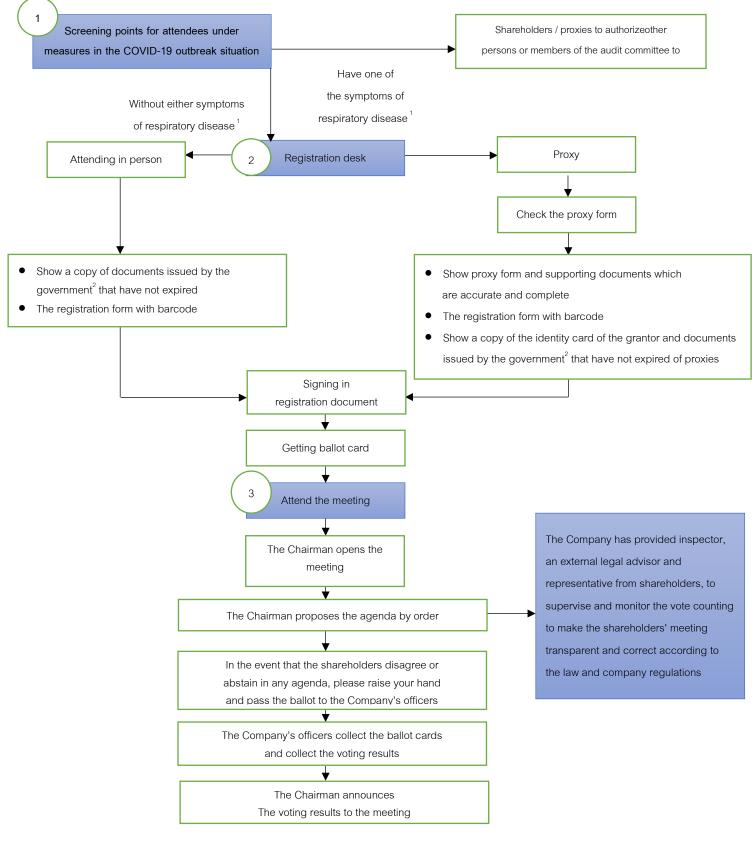

In addition, with the current situation of the epidemic of new strain of coronavirus (COVID - 19) in Thailand at present The company is very aware and concerned about the risk of the spread, therefore the company wishes to ask the cooperation of shareholders to follow the self-practice guidelines for the annual general meeting of shareholders in 2022 to reduce the risk of the spread of coronavirus (COVID-19) is as follows;

- Shareholders are encouraged to appoint an independent director as a proxy to attend the meeting on behalf of shareholders. To prevent and reduce the risk of the spread of Coronavirus 2019 (COVID-19) and for the hygiene of shareholders. The Proxy Form B shall be applied with supporting documents refer to the instruction shown in the invitation letter to the 2022 Annual General Meeting of Shareholders. Please return all required documents to "Company Secretary, Sonic Interfreight Public Company Limited No. 79/349,350 1<sup>st</sup>,2<sup>nd</sup> floor,Sathupradit Rd., Chongnonsee Yannawa Bangkok 10120 " April 11,2022.
- 2. In the event that shareholders intend to submit the questions prior to the meeting shareholders are requested to submit the questions include their name, surname, telephone number, email address (if any)

to companysecretary@sonic.co.th\_April 11,2022. The Company will gather the questions to be answered on the meeting date. The questions and answers will be completely recorded in the minutes of the meeting.

- 3. In the event that shareholders or proxies intend to attend the meeting in person, the Company would like to request attendees to follow the measures as follows:
  - 3.1 Company shall set up health screening area before entering the meeting with protective equipment in front of the meeting room. In case of encountering who being identified as having risk, the Company reserves the right not to allow such person to enter the meeting area. Shareholders may grant a proxy to the Company's independent director to attend the meeting on behalf of Shareholders.
  - 3.2 The Company kindly requests the attendees to wear the face mask at all time during the meeting for your safety and surrounding.
  - 3.3 The Company shall prepare seats in the meeting room to be spaced not less than 1-2 meter to reduce the congestion of the attendees. When the seats are fully occupied, please kindly appoint an independent director as a proxy to attend the meeting on behalf of shareholders.
  - 3.4 Neither lunchbox nor coffee or tea will be served at the meeting. Foods and drinks are not allowed in the meeting area.
  - 3.5 Company shall not provide microphones for inquiries during the meeting in order to comply with the precautionary measures to prevent the spread of Coronavirus 2019 (COVID-19) If the attendees have questions about the agenda of 2022 Annual General Meeting of Shareholders, kindly write down the questions on the paper and sent to company staff.
  - 3.6 The company reserves the right to attendees who present evidence of ATK examination (test results within 24 hours) and show a history of receiving at least 2 complete vaccinations before entering the meeting room.

The Company will not provide Printed copies of the 56-1 One Report at the meeting for sanitation and to reduce any environmental impact. For shareholders who require the printed copies, please e-mail to companysecretary@sonic.co.th

In case there are any changes in the situation or additional AGM-related measures that come from the Government entities, the Company may inform Shareholders via the Company's website (<u>https://sonic.co.th/</u>) and other media channels as appropriate.